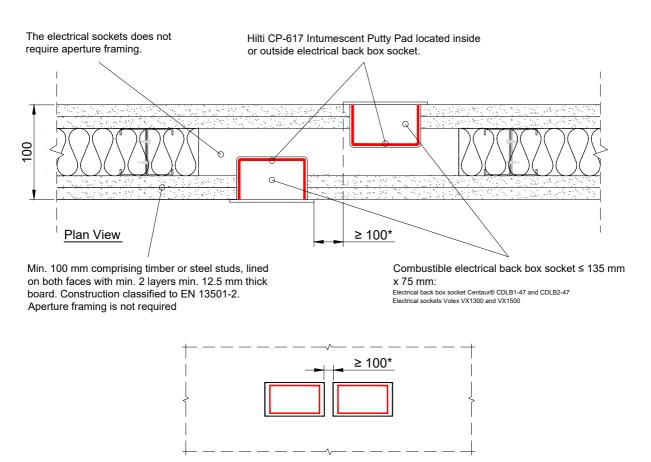

## Notes:

Min. 100 mm to other penetrations seals apertures.

• Tested height double sockets: 200 & 2200 mm

The results of the test of a 'standard' plastic socket cover metallic sockets and face plates for Integrity only.

Front View - Double

The test results are valid for any electrical socket box size within a linear arrangement with equal to or smaller height, width, and diameter than those tested, whether with or without services, provided that:

• The distances between services and between services and the aperture edge are not smaller than the minimum distances required above.

Hilti (Gt. Britain) Limited | No 1, Circle Square | 3 Symphony Park | Manchester | M1 7FS